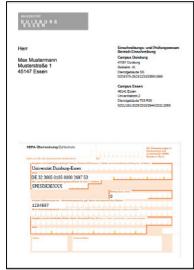

## "Überweisungsträger"

You must pay the semester contribution by bank transfer within two weeks. You cannot pay in cash. If you don't yet have a German bank account, you can transfer the fees from a foreign account (please note that you might have to pay extra charges) or ask a friend with a German account to make the payment for you. You must enter your Student ID number ("Matrikelnummer") as the payment reference so that the university can book it to your account.