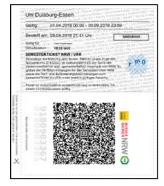

## "Semesterticket"

This is a hard copy of your public transport ticket. Most students also download the MyUDE App and have a digital version on their smartphones. You must have a valid ticket and photo ID in order to travel.